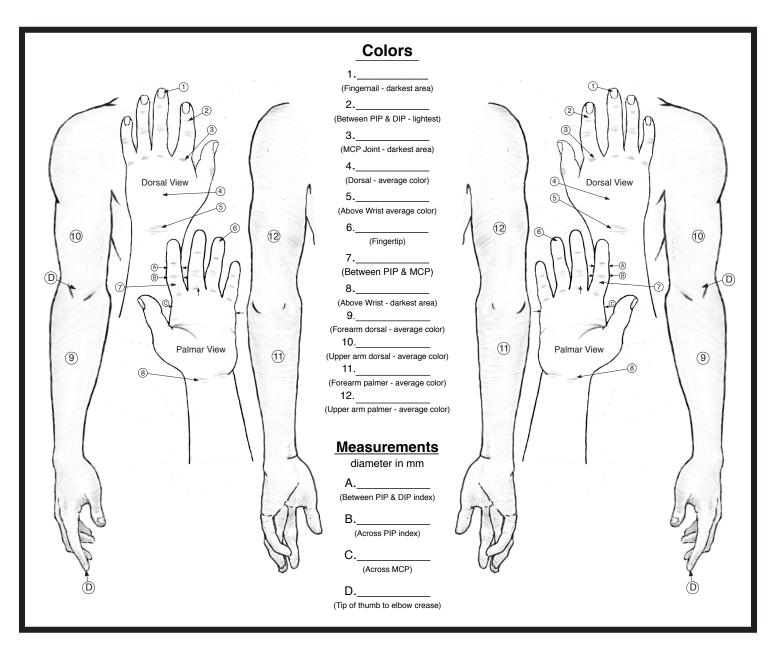

## **ARTech Laboratory** Amputee Restoration Technologies

309 W. Avenue F Midlothian, Texas 76065

Office 1-888-775-5501 \_\_\_\_\_ Fax 1-972-775-2000

| Work Order - AE or BE<br>Patient Profile |                                           |
|------------------------------------------|-------------------------------------------|
| Prosthetic Company                       |                                           |
| Practitioner                             | Notes and Special Requirements            |
| Patient Name                             |                                           |
| Description of amputation                |                                           |
| Description of prosthesis(ae myo)        |                                           |
| P.O. #                                   | *Mark sensitive areas on models & diagram |
| Practitioner' SignatureDat               | e                                         |

Please complete all applicable profile/ diagram specifications and send this work order along with required models, photos, special instructions, etc.